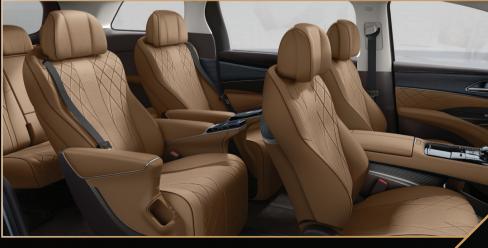

## **Interior Color**

Choose between two earth-toned interior colors, adorned with real white oak trims.

Beige

\*Beige option is only available for AWD-Whale Sea Blue variant

Brown