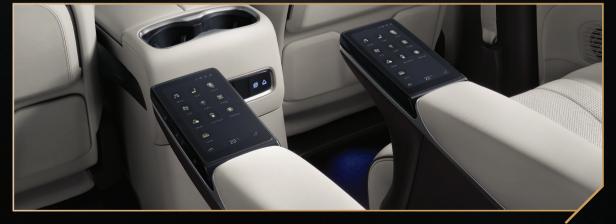

## Multifunctional Dual LED Screen

With its multifunctional dual LED screen, the DENZA D9 ensures effortless control and a premium experience for passengers.

#### Integrated Refrigerator

The middle row has a smart beverage cabinet with a heating/cooling box, electric tray, and cup holders. The box supports cloud control, a forgotten-item reminder, and a temperature range -6 °C to 50 °C.