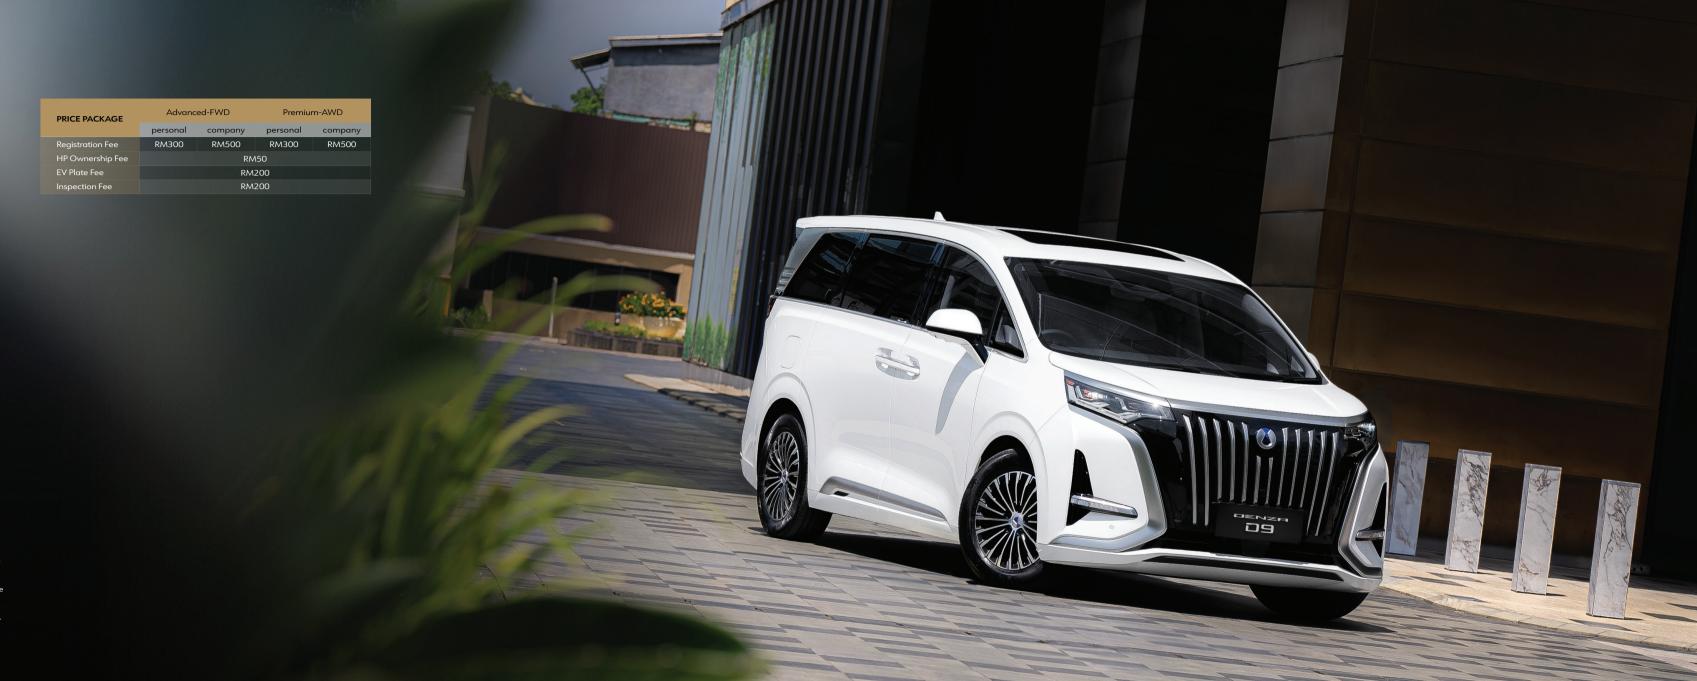

## DENZA 09

**REDEFINING SOPHISTICATION** 

The DENZA D9 is a game-changer in luxury mobility. This all-electric seven-seater MPV combines a powerful eight-in-one motor and a Blade Battery for an extraordinary driving experience while keeping safety at its core.

Available in front-wheel drive configuration, the DENZA D9 offers an impressive electric driving range of up to 600 km. With the comfort of second-row seats and spacious interior space, plus a massage function and an in-car refrigerator, the DENZA D9 enhances your journey.