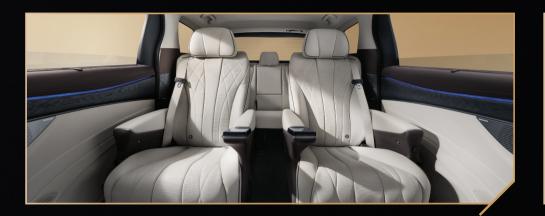

# (mizini) Retractable Table during your trip. Seven Seats, Equally Superb The second-row seats utilize a 1,080 mm long electric slide rail, creating a spacious interior for all passengers to enjoy the luxury of the DENZA D9.

## Comfortable Third Row

The DENZA D9 offers a comfortable third row with ample space, designed to ensure a relaxed and enjoyable ride for all passengers.