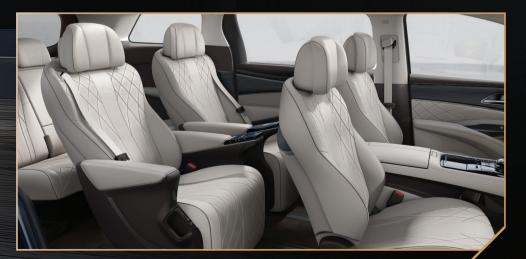

## **Interior Color**

Choose between two earth-toned interior colors, adorned with real white oak trims.

Beige

\*Beige option is only available for AWD-Whale Sea Blue variant

Brown

# (mizini) Retractable Table during your trip. Seven Seats, Equally Superb The second-row seats utilize a 1,080 mm long electric slide rail, creating a spacious interior for all passengers to enjoy the luxury of the DENZA D9.