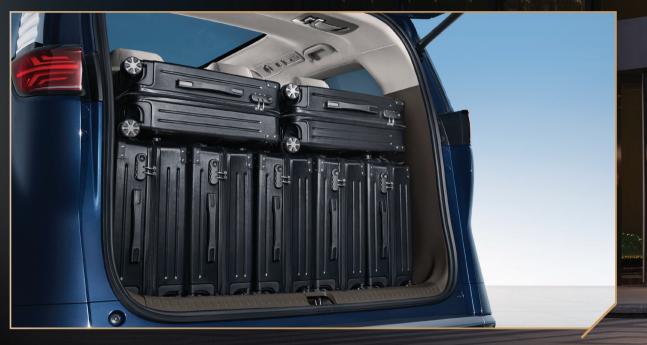

#### Electric Trunk with Position Memory and Anti Pinch

The enormous 410L to 570L trunk (fits up to 7 large suitcases) can accommodate any lifestyle need. With enough room for a large air bed, the DENZA D9 takes luxury road trips to the next level.