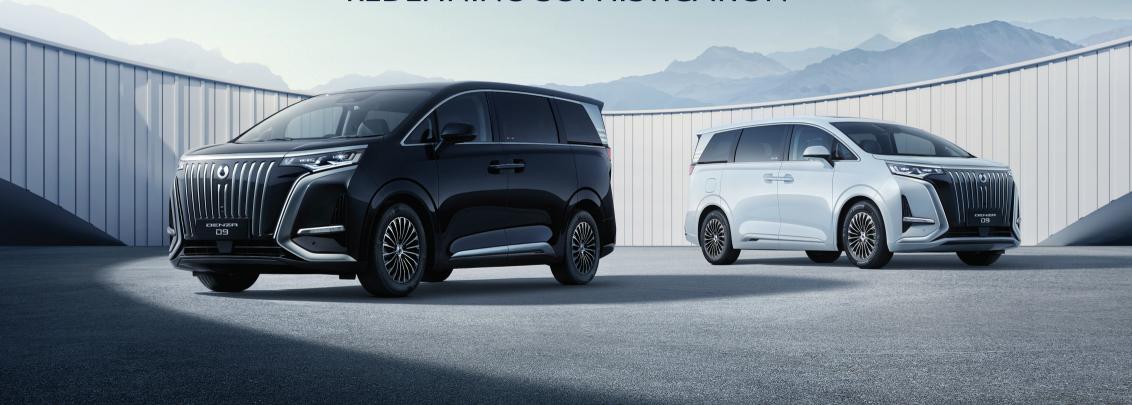

## DENZA 09

**REDEFINING SOPHISTICATION** 

The DENZA D9 is a game-changer in luxury mobility. This all-electric seven-seater MPV combines a powerful eight-in-one motor and a Blade Battery for an extraordinary driving experience while keeping safety at its core.

## **Exterior Color**

Take your pick from three stunning shades inspired by nature's magnificence.

Whale Sea Blue

Cosmos Black