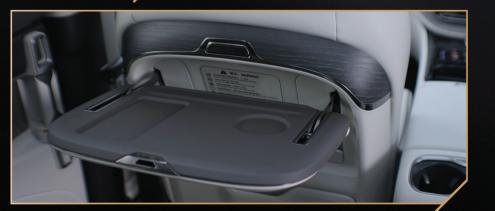

# (mizini) Retractable Table during your trip. Seven Seats, Equally Superb The second-row seats utilize a 1,080 mm long electric slide rail, creating a spacious interior for all passengers to enjoy the luxury of the DENZA D9.

The Retractable Table has a sleek, simple design and is built for comfort. It's easy to use, offering space for eating, working, or entertainment