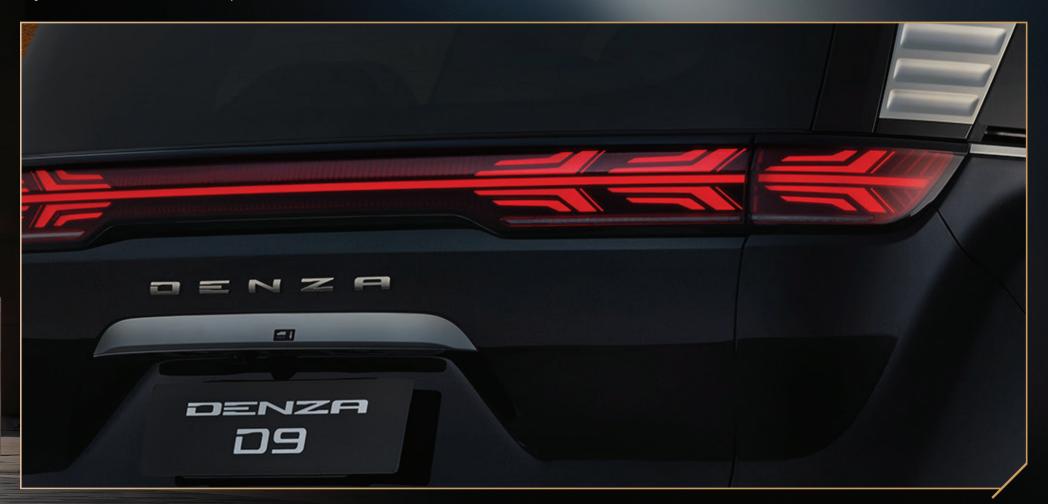

Our Arrow Tail Light adopt a refined vertical design, accentuated by the iconic  $\pi$  symbol to enhance the visual impact.