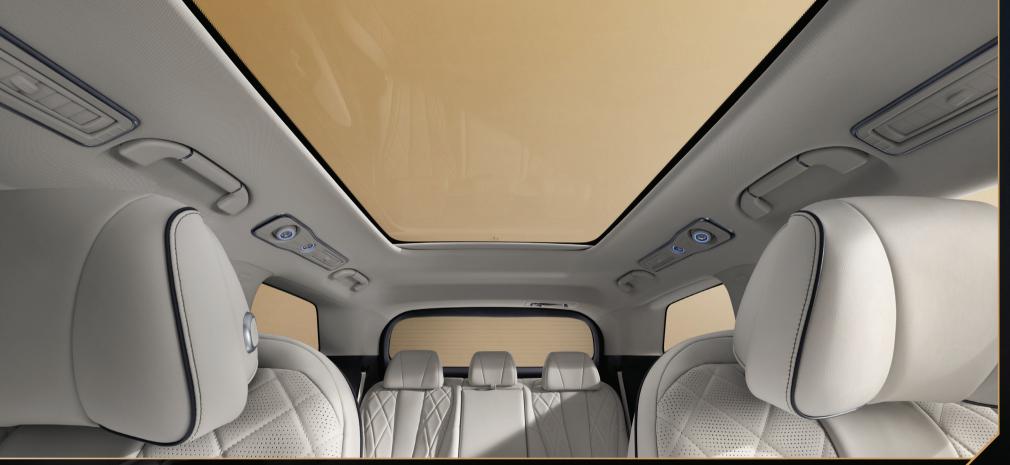

## Panoramic Roof

A vast panoramic roof fills the cabin with natural light, while the double-layer glass blocks 99% of UV rays.