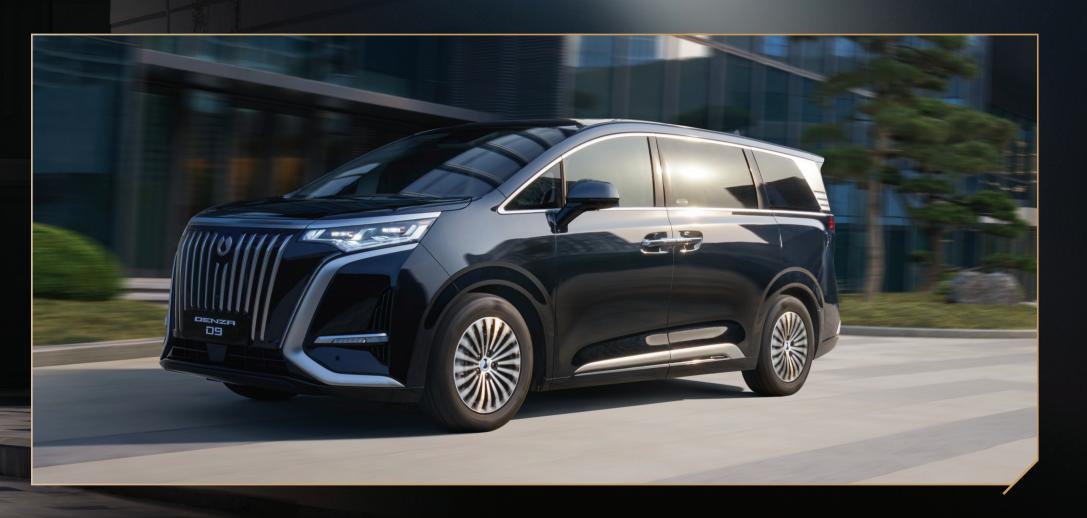

## Waistline to Meteor Track

The DENZA D9's design flows seamlessly from the classic waistline to the meteor track-inspired curves, combining elegance with dynamic performance.

The DENZA D9's sleek exterior merges the precision of  $\pi$  with smooth motion, featuring a minimalist  $\pi$ -Motion front design that radiates modern elegance.