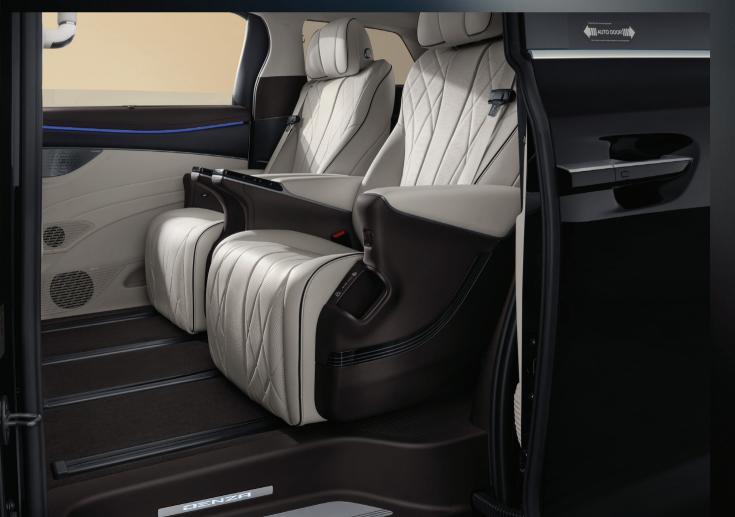

# (mizini) Retractable Table during your trip. Seven Seats, Equally Superb The second-row seats utilize a 1,080 mm long electric slide rail, creating a spacious interior for all passengers to enjoy the luxury of the DENZA D9.

#### Integrated Refrigerator

The middle row has a smart beverage cabinet with a heating/cooling box, electric tray, and cup holders. The box supports cloud control, a forgotten-item reminder, and a temperature range -6 °C to 50 °C.

## **Interior Color**

Choose between two earth-toned interior colors, adorned with real white oak trims.

Beige

\*Beige option is only available for AWD-Whale Sea Blue variant

Brown