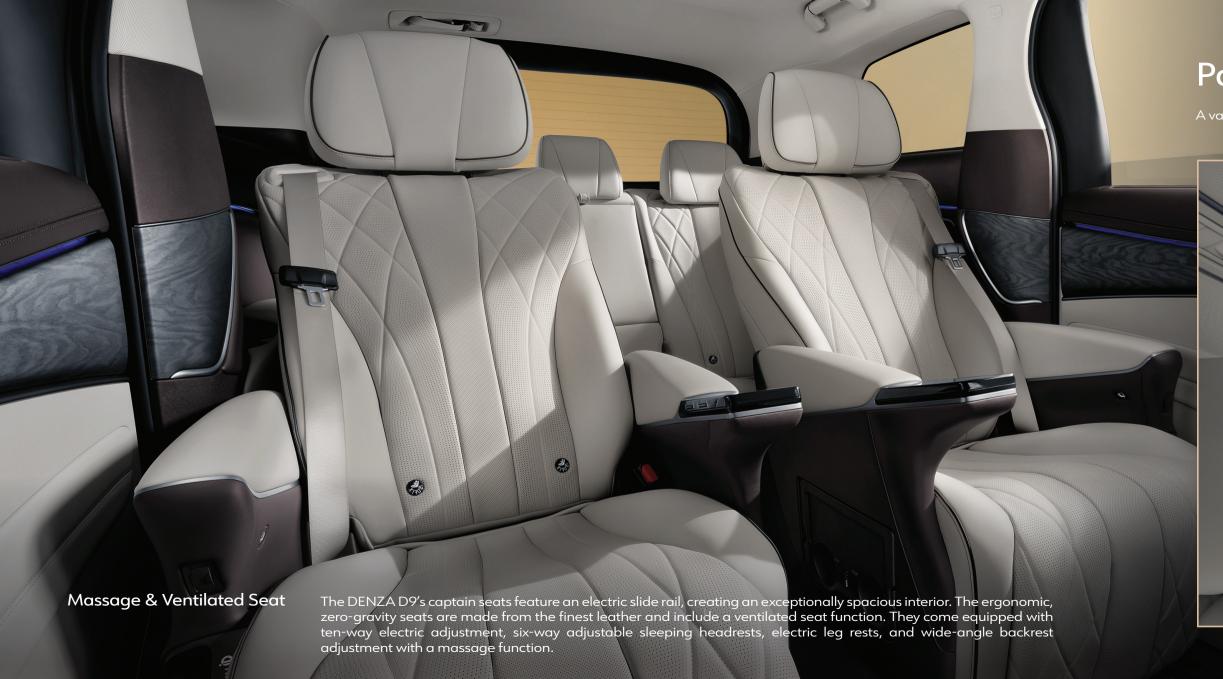

# (mizini) Retractable Table during your trip. Seven Seats, Equally Superb The second-row seats utilize a 1,080 mm long electric slide rail, creating a spacious interior for all passengers to enjoy the luxury of the DENZA D9.

Available in front-wheel drive configuration, the DENZA D9 offers an impressive electric driving range of up to 600 km. With the comfort of second-row seats and spacious interior space, plus a massage function and an in-car refrigerator, the DENZA D9 enhances your journey.