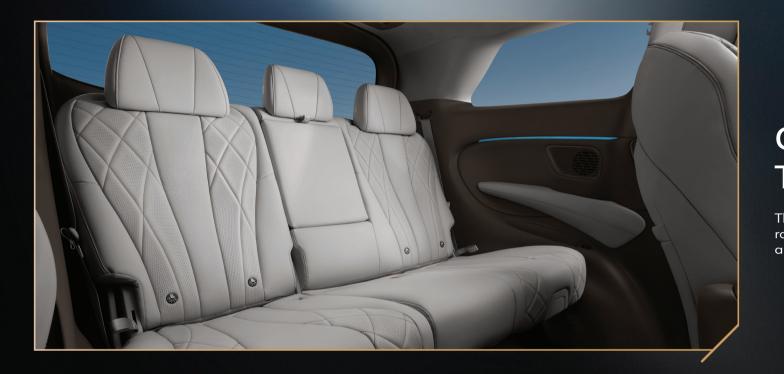

## Comfortable Third Row

The DENZA D9 offers a comfortable third row with ample space, designed to ensure a relaxed and enjoyable ride for all passengers.