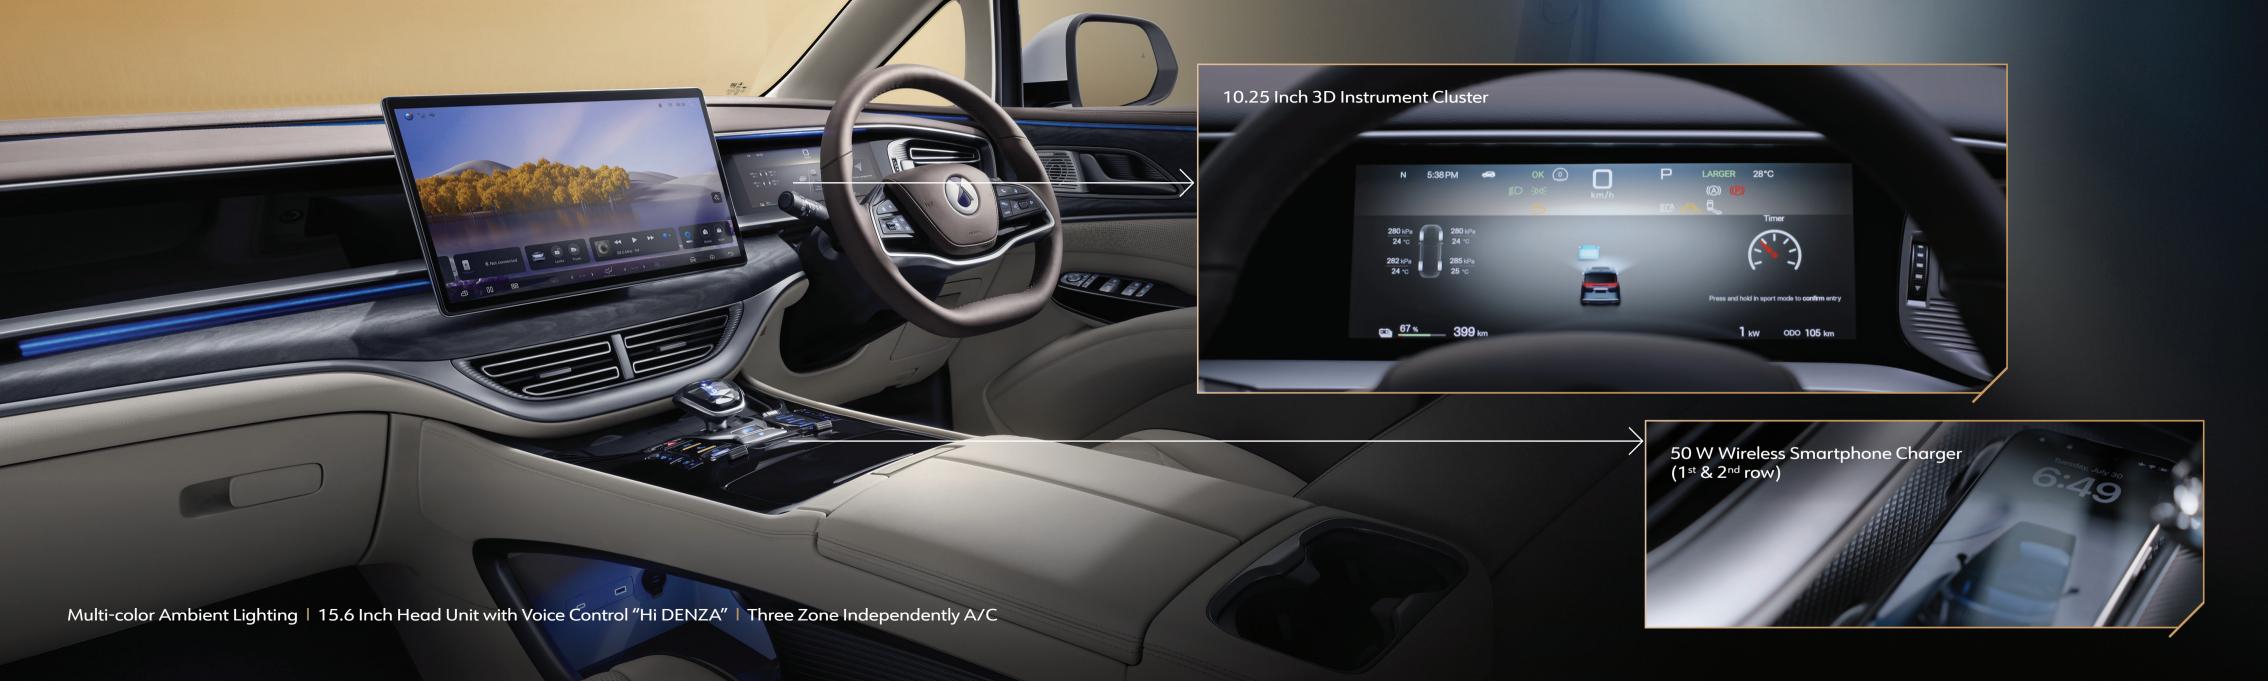

## Multifunctional Dual LED Screen

With its multifunctional dual LED screen, the DENZA D9 ensures effortless control and a premium experience for passengers.